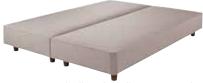

### the True edge base

explained

The true edge base increases the size of your sleeping area surface, meaning you can sleep right up to the edge of the mattress.

The base features a strong supportive timber perimeter. This gives comfort and support in the sleeping areas as well as durability to the hard working sides of the bed.

Available in two styles with the Blenheim mattress - a shallow base with legs and the contemporary slim base with exclusive leg options. All bases are manufactured using wood from FSC accredited forests.

#### PREMIUM SHALLOW TRUE EDGE BASE

3500 pocket springs

Shallow True Edge Base with 1000 pocket springs also available

Premium Shallow/Shallow true edge base with legs Base Height including legs 29.5cm

Slim true edge base with exclusive range of legs Base Height including legs 29cm