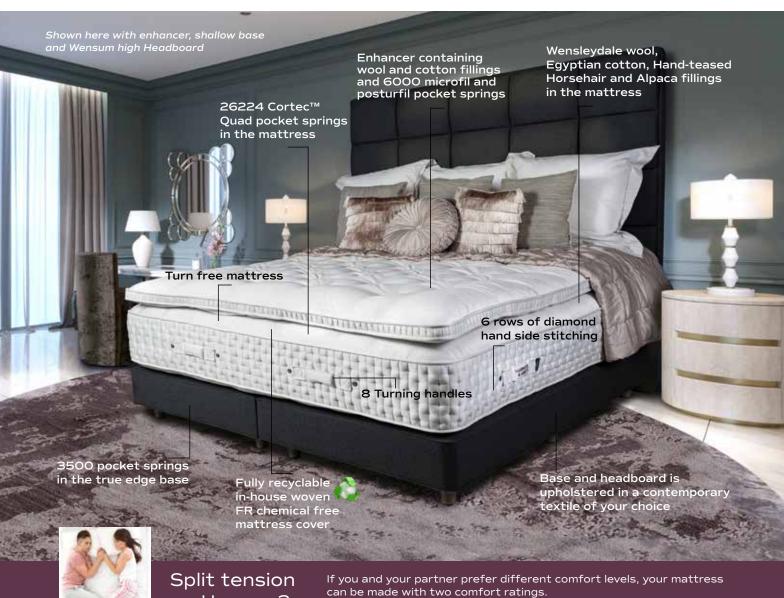

The advanced Cortec™ core pocket springs provide the ultimate in stability, durability and luxurious support. The absence of glue allows the springs to work individually and contour with accuracy and precision for the ultimate in superior support.

### Blenheim Vip

The lavish Blenheim Vip bed contains a masssive 38500 innovative springs including 100% recyclable advanced Cortec™ Quad pocket springs. The beautifully soft enhancer that tops the mattress has a mixture of 6000 microfil and posturfil springs inside making it super comfortable and supportive. Tailored to the size and firmness of your choice.

### the True edge base

explained

The true edge base increases the size of your sleeping area surface, meaning you can sleep right up to the edge of the mattress.

The base features a strong supportive timber perimeter. This gives comfort and support in the sleeping areas as well as durability to the hard working sides of the bed.

#### PREMIUM SHALLOW TRUE EDGE BASE

3500 pocket springs

Shallow True Edge Base with 1000 pocket springs also available

Premium Shallow/Shallow true edge base with legs Base Height including legs 29.5cm

Slim true edge base with exclusive range of legs Base Height including legs 29cm