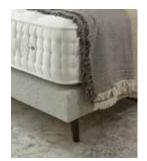

### the True edge base

explained

The true edge base increases the size of your sleeping area surface, meaning you can sleep right up to the edge of the mattress.

The base features a strong supportive timber perimeter. This gives comfort and support in the sleeping areas as well as durability to the hard working sides of the bed.

Available in two styles with the Blenheim mattress - a shallow base with legs and the contemporary slim base with exclusive leg options. All bases are manufactured using wood from FSC accredited forests.

#### PREMIUM SHALLOW TRUE EDGE BASE

3500 pocket springs

Shallow True Edge Base with 1000 pocket springs also available

Premium Shallow/Shallow true edge base with legs Base Height including legs 29.5cm

Slim true edge base with exclusive range of legs Base Height including legs 29cm