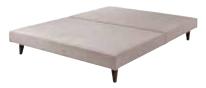

### the True edge base

explained

The true edge base increases the size of your sleeping area surface, meaning you can sleep right up to the edge of the mattress.

The base features a strong supportive timber perimeter. This gives comfort and support in the sleeping areas as well as durability to the hard working sides of the bed.

Available in two styles with the Blenheim mattress - a shallow base with legs and the contemporary slim base with exclusive leg options. All bases are manufactured using wood from FSC accredited forests.

#### PREMIUM SHALLOW TRUE EDGE BASE

3500 pocket springs

Shallow True Edge Base with 1000 pocket springs also available

Premium Shallow/Shallow true edge base with legs Base Height including legs 29.5cm

Slim true edge base with exclusive range of legs Base Height including legs 29cm