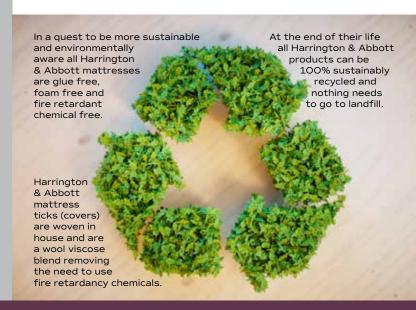

All Harrington & Abbott mattresses feature generous layers of wools, softest cottons and hemp.

By blending home-grown, luxury fillings with Egyptian Cotton and more exotic fibres such as mohair and fine cashmere wool, they create sustainable, recyclable, biodegradable and environmentally friendly comfort layers.

#### **British Wool**

Soft, springy and naturally supportive, wool keeps you warm and dry. It also has anti-bacterial qualities and, as it's naturally fire retardant, there's no need to use chemicals in the mattresses. And because they raise their own sheep it's also more sustainable.