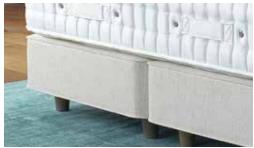

Available in two styles with the Blenheim mattress - a shallow base with legs and the contemporary slim base with exclusive leg options. All bases are manufactured using wood from FSC accredited forests.

#### PREMIUM SHALLOW TRUE EDGE BASE

3500 pocket springs

Shallow True Edge Base with 1000 pocket springs also available

Premium Shallow/Shallow true edge base with legs Base Height including legs 29.5cm

Slim true edge base with exclusive range of legs Base Height including legs 29cm