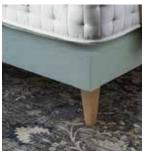

### the True edge base

explained

The true edge base increases the size of your sleeping area surface, meaning you can sleep right up to the edge of the mattress.

The base features a strong supportive timber perimeter. This gives comfort and support in the sleeping areas as well as durability to the hard working sides of the bed.

Available in two styles with the Blenheim mattress - a shallow base with legs and the contemporary slim base with exclusive leg options. All bases are manufactured using wood from FSC accredited forests.

#### PREMIUM SHALLOW TRUE EDGE BASE

3500 pocket springs

Shallow True Edge Base with 1000 pocket springs also available

Premium Shallow/Shallow true edge base with legs Base Height including legs 29.5cm

Slim true edge base with exclusive range of legs Base Height including legs 29cm