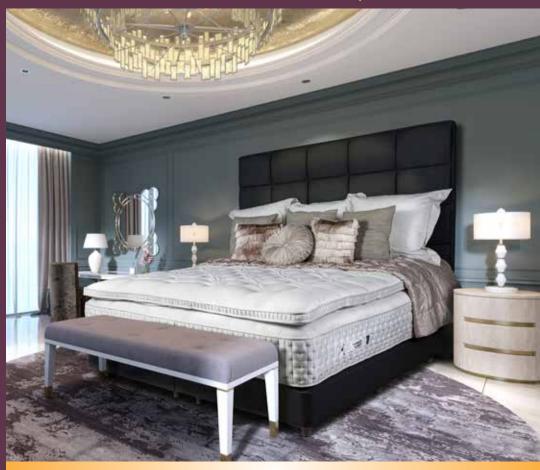

# Blenheim ///

Top of the range, exquisite bed featuring 38500 pocket springs

Harrington & Abbott believe that natural fibres provide the most effective and most environmentally friendly fillings for your mattress

### Blenheim Vip

The lavish Blenheim Vip bed contains a masssive 38500 innovative springs including 100% recyclable advanced Cortec™ Quad pocket springs. The beautifully soft enhancer that tops the mattress has a mixture of 6000 microfil and posturfil springs inside making it super comfortable and supportive. Tailored to the size and firmness of your choice.